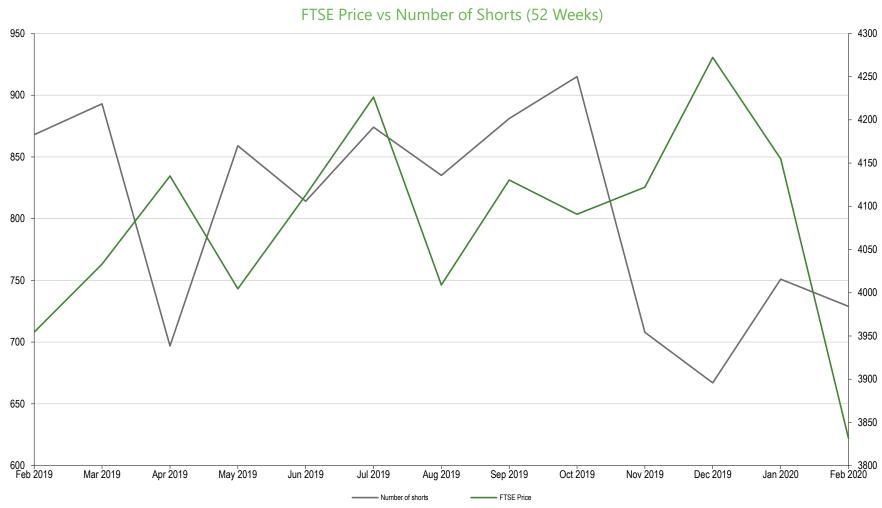

This chart shows the percentage change in short positions from January to February for the top 20 most shorted companies in the UK. (slide above)

The graph shows the total number of shorts each month through the last 12 months, against the FTSE 350's price performance.