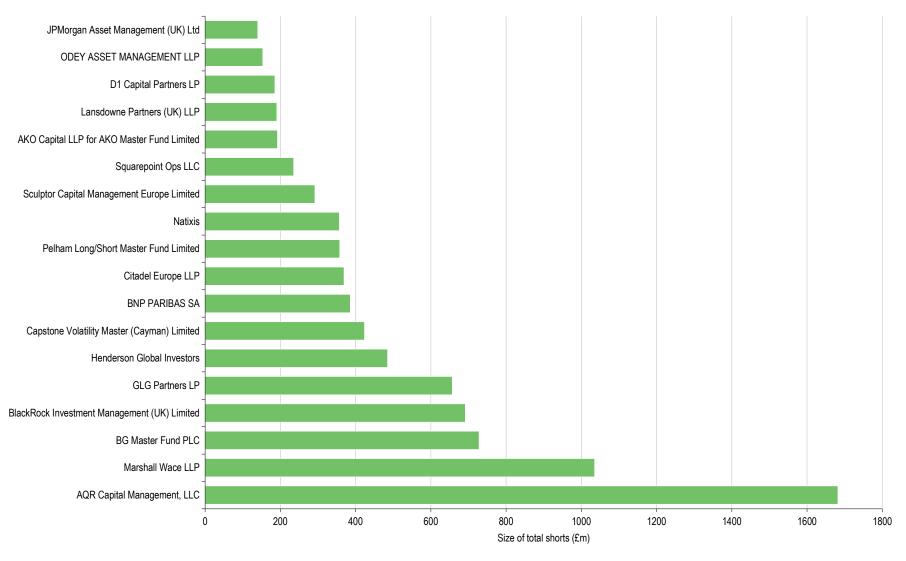

Size of total shorts (£m)

This graph represents the top 20 hedge fund shorters by value.