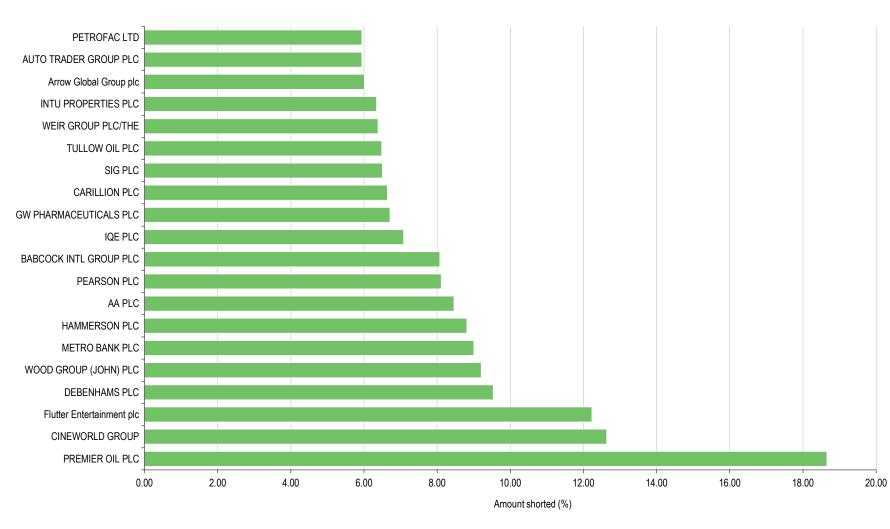

## Top UK Shorts February

This chart shows UK companies that were subjected to the greatest shorting activity in terms of percentage of issued share capital, in February.

Top Total UK Shorts

Here we demonstrate the top 20 most shorted stocks in terms of % of issued share capital, at present.