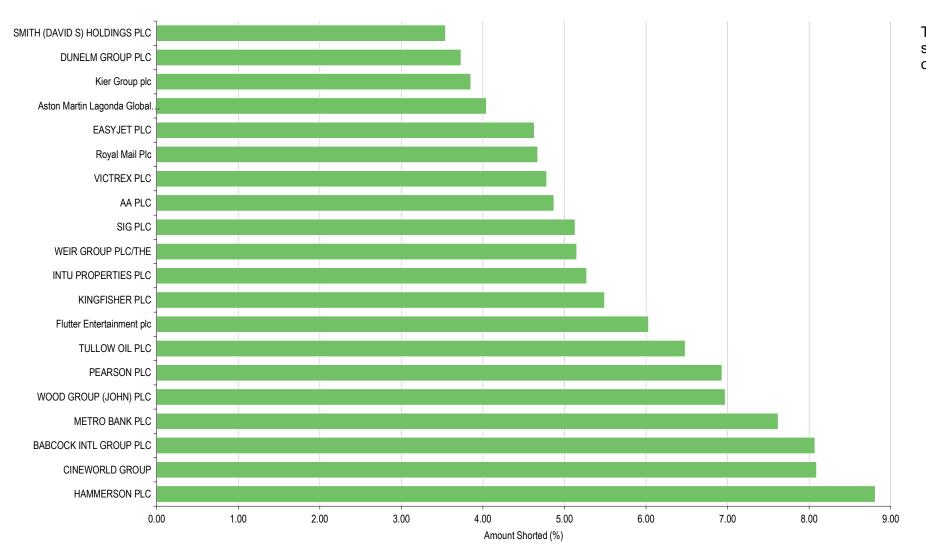

## Top UK Shorts February

This chart shows UK companies that were subjected to the greatest shorting activity in terms of percentage of issued share capital, in February.

Top Total UK Shorts

Here we demonstrate the top 20 most shorted stocks in terms of % of issued share capital, at present.