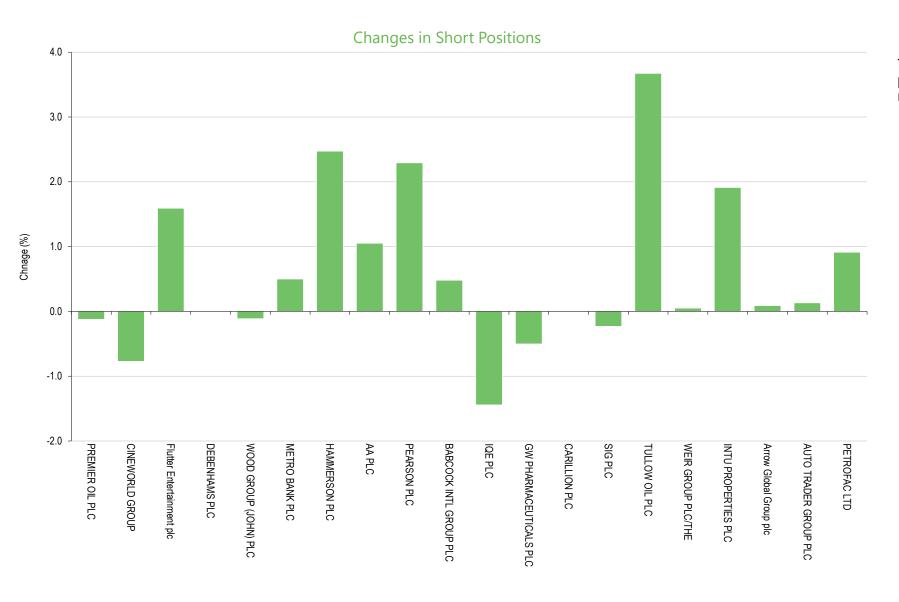

This chart shows the percentage change in short positions from January to February for the top 20 most shorted companies in the UK. (slide above)

The graph shows the total number of shorts each month through the last 12 months, against the FTSE 350's price performance.