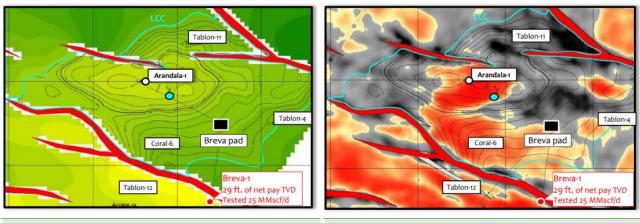

Source: Canacol Energy

Exhibit 2: Arandala-1 depth structure map at Middle Porquero

Exhibit 3: Arandala-1 fluid factor at Middle Porquero

Source: Canacol Energy

Source: Canacol Energy