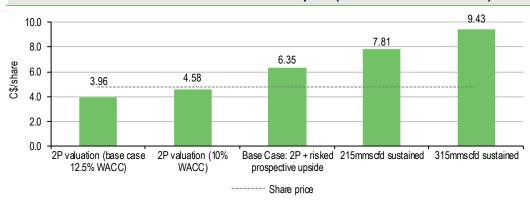

Source: Edison Investment Research. Note: Number of shares = 194.5m (includes dilution from all share options).

The market appears to be fully valuing Canacol's 2P reserve base but undervaluing prospective resource despite historically high E&A success rates, currently at 85%. We estimate a market-implied exploration success rate of just 80% based on 2.6tcf of net unrisked prospective resource (Gaffney Cline estimated Pmean). Below, in Exhibit 5, it is possible to see the impact of Edison's different valuation scenarios versus the current share price.

Exhibit 5: Edison valuation scenarios versus share price (base case at 12.5% WACC)

Source: Edison Investment Research. Note: Priced at 14 November 2019.