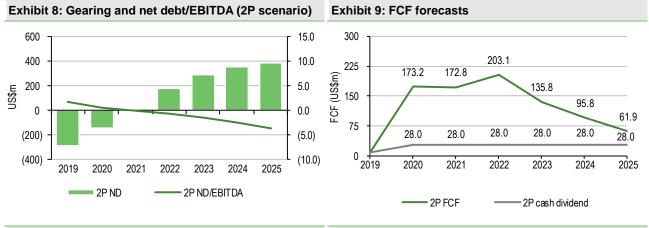

## US\$7m cash dividend for Q419

Canacol's board of directors approved a US\$7m quarterly dividend to be distributed to shareholders, representing c C\$0.052/share or an annualised yield of 4.4%. In our <u>previous note</u>, we tested the company's ability to distribute a sustainable cash dividend looking at the company's free cash flow (FCF) generation and dividend-paying peers. Our analysis showed that a yearly cash dividend at c US\$30m is sustainable at least until 2025, which is in line with the announced dividend, which corresponds to an annualised cash dividend of US\$28m.

# 4.4% dividend yield announced

In our <u>previous note</u>, we tested Canacol's financial capability relative to a possible dividend distribution to shareholders. We looked at FCF generation under our 2P development scenario, and also what shareholder returns could potentially look like if management were to move to returning FCF to shareholders, and assuming an estimated cash yield in line with dividend-paying peers. Our analysis showed that a yearly cash dividend at c US\$30m is sustainable at least until 2025, even in our 2P scenario. In Q319 Canacol announced a US\$7m dividend for the final quarter of 2019, which, annualised, would result in a US\$28m cash dividend, in line with our estimate of a sustainable dividend for the company. This amount represents c C\$0.052/share or a yield of approximately 4.4% annually at the current share price.