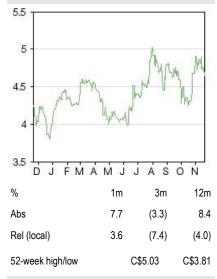

#### 20 November 2019

| Price                                 | <b>C\$4.76</b> |
|---------------------------------------|----------------|
| Market cap C                          | \$852m         |
|                                       | C\$1.32/US\$   |
| Net debt (US\$m) at 30 September 2019 | 340.4          |
| Shares in issue                       | 178.9m         |
| Free float                            | 80%            |
| Code                                  | CNE            |
| Primary exchange                      | TSX            |
| Secondary exchange                    | BVC            |

#### Share price performance