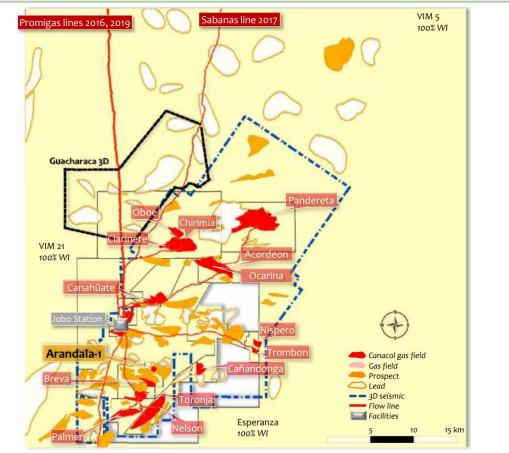

# Exploration and appraisal success remains high at 85%

Canacol's drilling success rate has continued in 2019, with discoveries in Ocarina-1 and Acordeon-1 and three development wells, Palmer-2, Nelson-7 and Clarinete-4. Since our September <u>update</u> <u>note</u>, the final well in the programme, exploration well Arandala-1, has been drilled, cased and completed, but test results have yet to be released. This is the only well in the programme targeting

the shallower, lower pressured Porquero sandstone, with the majority of the company's wells producing from the Cienago de Oro (CDO) sandstone.

Canacol has also provided test data for Clarinete-4, which flowed at a 40mmscfd and has now been tied into the new Clarinete to Jobo pipeline. The Pandereta-5 appraisal well was designed to target an increase in the Pandereta field 2P resources of 100bcf, by assessing an area outside the three-way closure tested by Pandereta-3. Pandereta-5 did not encounter commercial quantities of gas, but this will have limited impact on the field's current gas reserves We expect a similar number of wells to be drilled in 2020, and details of this programme are expected to be released by January 2020.

The programme has confirmed Canacol's strong successful exploration and appraisal track record, with 85% of these wells successfully drilled to date. The company utilises AVO methodology on seismic to distinguish between gas bearing and water bearing sandstones to support its high success rate in the Lower Magdalena Valley basin.